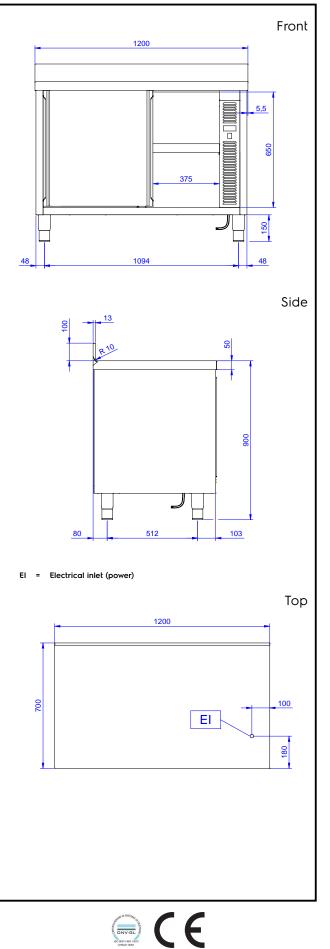

## Premium Preparation 1200 mm Hot Cupboard with Upstand

| Electric                                                                                                                                                                                                                                                                                                  |                                                                                                                         |  |  |
|-----------------------------------------------------------------------------------------------------------------------------------------------------------------------------------------------------------------------------------------------------------------------------------------------------------|-------------------------------------------------------------------------------------------------------------------------|--|--|
| Supply voltage:<br>133093 (TC1210EN)<br>Total Watts:                                                                                                                                                                                                                                                      | 220-240 V/1N ph/50/60 Hz<br>2.4 kW                                                                                      |  |  |
| Key Information:                                                                                                                                                                                                                                                                                          |                                                                                                                         |  |  |
| Cabinet width:<br>Cabinet depth:<br>Cabinet height:<br>Cabinet temperature:<br>External dimensions, Width:<br>External dimensions, Depth:<br>External dimensions, Height:<br>Upstand Dimensions, Height:<br>Upstand Dimensions, Radius:<br>Number and type of doors:<br>Worktop thickness:<br>Net weight: | 1030 mm<br>645 mm<br>610 mm<br>50-75 °C<br>1200 mm<br>700 mm<br>1000 mm<br>13 mm<br>R=10<br>2 Sliding<br>50 mm<br>55 kg |  |  |