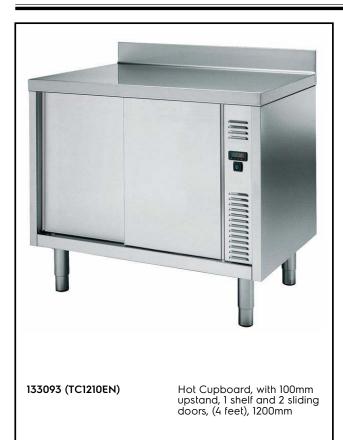

# FROFESSIONAL

Premium Preparation 1200 mm Hot Cupboard with Upstand

#### Item No.

The 50mm high worktop in 304 AISI stainless steel, 1,5mm in thickness, is sound-deadened and has anti-drip edges and welded corners. Inner welded frame in stainless steel. Under-top reinforcement in 304 AISI s/s. Integral rear upstand, h=100mm, with 10mm radius. Intermediate reinforced shelf in 304 AISI s/s that can be positioned at three different heights. Base shelf in 304 AISI s/s, 1mm in thickness, reinforced by 1,5mm support bars in AISI 304 s/s. Two sound-deadened sliding doors in 304 AISI s/s. Welded construction for maximum strength.

#### **Main Features**

- Model specific to keep dishes warm.
- Handles in stainless steel for better hygiene and reliability.
- Digital display thermostat to control the internal temperature.
- Sturdiness, stability and reliability of table accurately tested.

#### Construction

- 100 mm upstand with 10 mm radioused corner and 13 mm deep, designed to be used against a wall.
- Base panel has 40mm high profile, is 8/10 in thickness with upturned edges and bar reinforcement. It is welded to legs for further structure reinforcement.
- Inner welded frame in stainless steel to guarantee superior strength and stability.
- Base panel in AISI 304 stainless steel, 10/10 in thickness reinforced by 15/10 support bars in AISI 304.
- Intermediate shelf in stainless steel with riveted corners and trasversal reinforcement in stainless steel.
- Upstand back completely covered with Stainless Steel welded profile.
- Heavy duty construction entirely in AISI 304 stainless steel to offer maximum durability.
- 304 AISI stainless steel feet, 150 mm high and 54 mm in diameter, adjustable by -35/+25 mm.